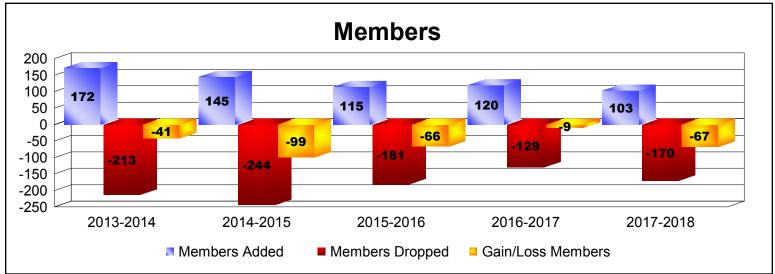

District 5 NE As of June 2018 Cumulative

| Year      | New<br>Clubs | Dropped<br>Clubs | Gain/<br>Loss<br>Clubs | New<br>Members | Charter<br>Members | Reinstate<br>Members | Transfer<br>Members | Total<br>Member<br>Added | Total<br>Members<br>Dropped | Gain/<br>Loss<br>Members |
|-----------|--------------|------------------|------------------------|----------------|--------------------|----------------------|---------------------|--------------------------|-----------------------------|--------------------------|
| 2013-2014 | 0            | -1               | -1                     | 164            | 0                  | 2                    | 6                   | 172                      | -213                        | -41                      |
| 2014-2015 | 0            | -2               | -2                     | 120            | 7                  | 14                   | 4                   | 145                      | -244                        | -99                      |
| 2015-2016 | 0            | 0                | 0                      | 98             | 5                  | 9                    | 3                   | 115                      | -181                        | -66                      |
| 2016-2017 | 0            | -1               | -1                     | 114            | 0                  | 2                    | 4                   | 120                      | -129                        | -9                       |
| 2017-2018 | 0            | -1               | -1                     | 93             | 0                  | 4                    | 6                   | 103                      | -170                        | -67                      |
| Average   | 0            | -1               | -1                     | 118            | 2                  | 6                    | 5                   | 131                      | -187                        | -56                      |