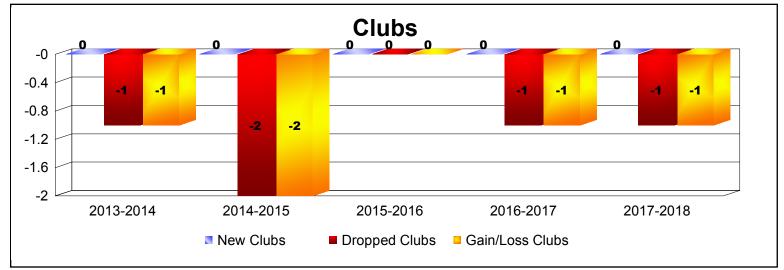

District 5 NE As of June 2018 Cumulative

| Year      | New<br>Clubs | Dropped<br>Clubs | Gain/<br>Loss<br>Clubs | New<br>Members | Charter<br>Members | Reinstate<br>Members | Transfer<br>Members | Total<br>Member<br>Added | Total<br>Members<br>Dropped | Gain/<br>Loss<br>Members |
|-----------|--------------|------------------|------------------------|----------------|--------------------|----------------------|---------------------|--------------------------|-----------------------------|--------------------------|
| 2013-2014 | 0            | -1               | -1                     | 164            | 0                  | 2                    | 6                   | 172                      | -213                        | -41                      |
| 2014-2015 | 0            | -2               | -2                     | 120            | 7                  | 14                   | 4                   | 145                      | -244                        | -99                      |
| 2015-2016 | 0            | 0                | 0                      | 98             | 5                  | 9                    | 3                   | 115                      | -181                        | -66                      |
| 2016-2017 | 0            | -1               | -1                     | 114            | 0                  | 2                    | 4                   | 120                      | -129                        | -9                       |
| 2017-2018 | 0            | -1               | -1                     | 93             | 0                  | 4                    | 6                   | 103                      | -170                        | -67                      |
| Average   | 0            | -1               | -1                     | 118            | 2                  | 6                    | 5                   | 131                      | -187                        | -56                      |